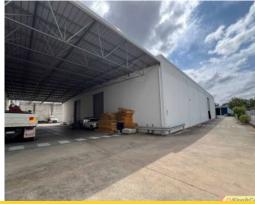

Located in a prime Coorparoo location is this modern 1,785sqm office/warehouse. Superbly presented throughout, the property incorporates a well appointed 210sqm ground floor office and 1,575sqm high bay warehouse accessed via 5 roller doors. The property is enhanced by drive around truck access and rear all weather awning.