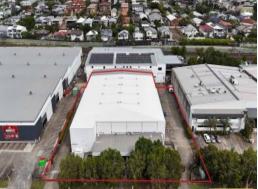

Located in a prime Coorparoo location is this modern 1,785sqm office/warehouse. Superbly presented throughout, the property incorporates a well appointed 210sqm ground floor office and 1,575sqm high bay warehouse accessed via 5 roller doors. The property is enhanced by drive around truck access and rear all weather awning.