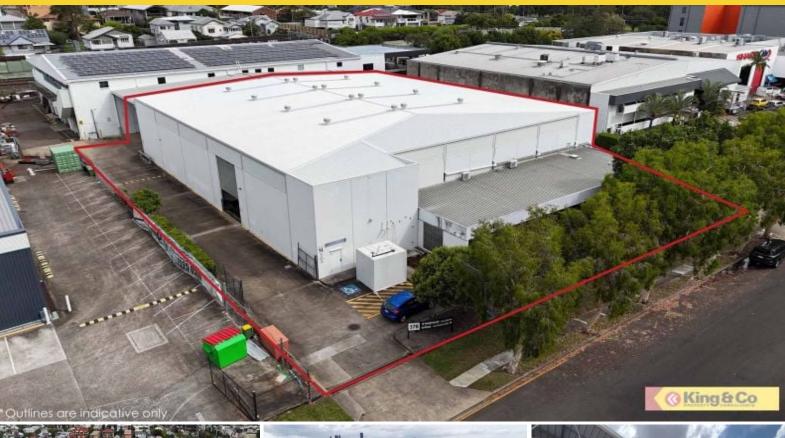

Located in a prime Coorparoo location is this modern 1,785sqm office/warehouse. Superbly presented throughout, the property incorporates a well appointed 210sqm ground floor office and 1,575sqm high bay warehouse accessed via 5 roller doors. The property is enhanced by drive around truck access and rear all weather awning.