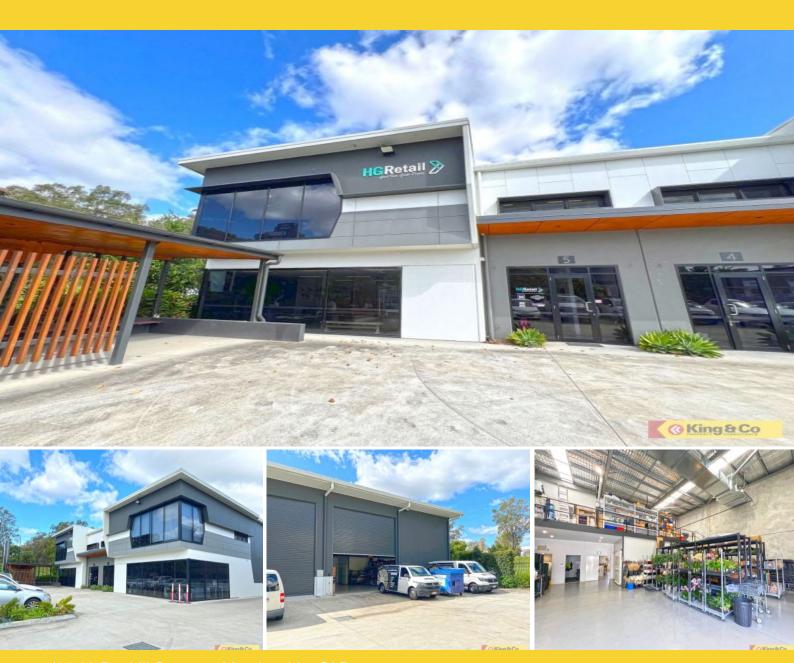

## Superbly Appointed!

As Exclusive Agents King & Co are pleased to present for lease 5/28 Dunhill Crescent, Morningside.

- Superbly appointed 419sqm office/showroom/warehouse
- Prime Morningside location
- Incorporates 129sqm mezzanine office, 129sqm showroom & 161sqm warehouse
- Contact exclusive agent for an inspection today

As part of the sought after "Rivermakers Estate", this superbly appointed property will not disappoint. Set on a prominent corner position 5/28 Dunhill Crescent totals 419sqm of office/showroom/warehouse. It incorporates a 129sqm light filled mezzanine office with full kitchen, 3 offices, M & F amenities and open plan work areas. The ground floor showroom is open plan with polished concrete floors, flowing out to the airconditioned warehouse which includes a small cold room and mezzanine storage not included in the size. Additionally,