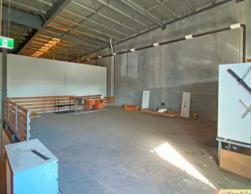

On offer is a modern 820sqm office/warehouse. One of only two in the complex, the building incorporates 80sqm office, 100sqm mezzanine and 640sqm warehouse including a 370sqm 7m high cold room. Easy truck access is offered via its wide container height roller door.