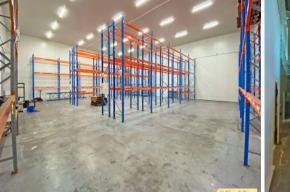

On offer is a modern 820sqm office/warehouse. One of only two in the complex, the building incorporates 80sqm office, 100sqm mezzanine and 640sqm warehouse including a 370sqm 7m high cold room. Easy truck access is offered via its wide container height roller door.