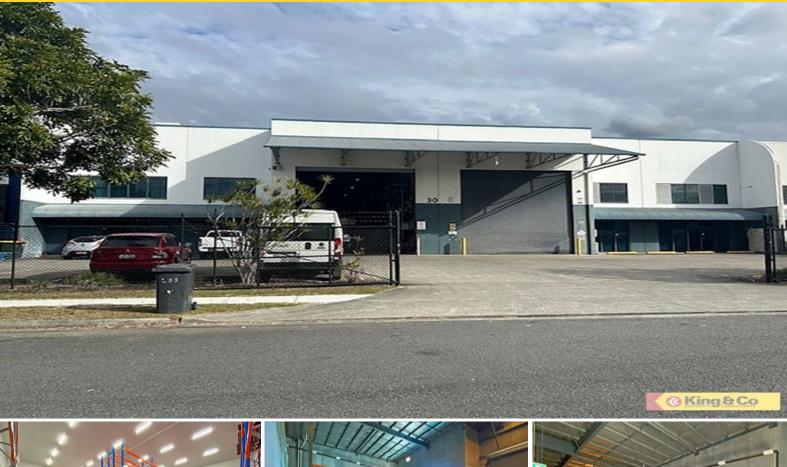

## Warehouse with Cold Room!

King & Co are pleased to present for lease 2/30 Millenium place, Tingalpa.

- Modern 820 sqm office/warehouse
- Incorporates 370sqm 7m high cold room
- Prime Tingalpa location
- \$ 225/sqm net p.a plus GST

On offer is a modern 820sqm office/warehouse. One of only two in the complex, the building incorporates 80sqm office, 100sqm mezzanine and 640sqm warehouse including a 370sqm 7m high cold room. Easy truck access is offered via its wide container height roller door.