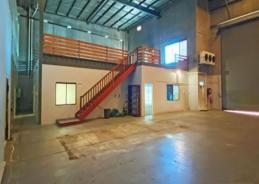

On offer is a modern 820sqm office/warehouse. One of only two in the complex, the building incorporates 80sqm office, 100sqm mezzanine and 640sqm warehouse including a 370sqm 7m high cold room. Easy truck access is offered via its wide container height roller door.