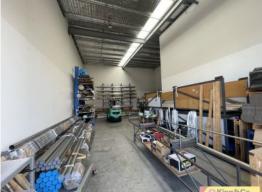

## Key Features Include

- Modern 276sqm office/warehouse
- Incorporates 170sqm of high-bay warehouse
- 106sqm corporate office space across two levels
- Front of complex positioning
- 4 allocated carparks
- Ease of access to Nudgee Rd, Gateway & Southern Cross way

Outstanding tilt panel unit positioned at the front of tightly held complex. High bay warehouse with 7.8m peak internal height accessed via container height roller door. Modern air-conditioned office/showroom over two levels with strong corporate appeal. Located in the heart of Banyo, the property provides ease of access to the Brisbane Airport, CBD, Port an