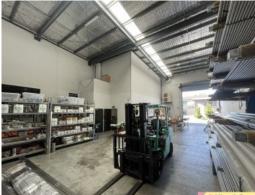

## Key Features Include

- Modern 276sqm office/warehouse
- Incorporates 170sqm of high-bay warehouse
- 106sqm corporate office space across two levels
- Front of complex positioning
- 4 allocated carparks
- Ease of access to Nudgee Rd, Gateway & Southern Cross way

Outstanding tilt panel unit positioned at the front of tightly held complex. High bay warehouse with 7.8m peak internal height accessed via container height roller door. Modern air-conditioned office/showroom over two levels with strong corporate appeal. Located in the heart of Banyo, the property provides ease of access to the Brisbane Airport, CBD, Port an