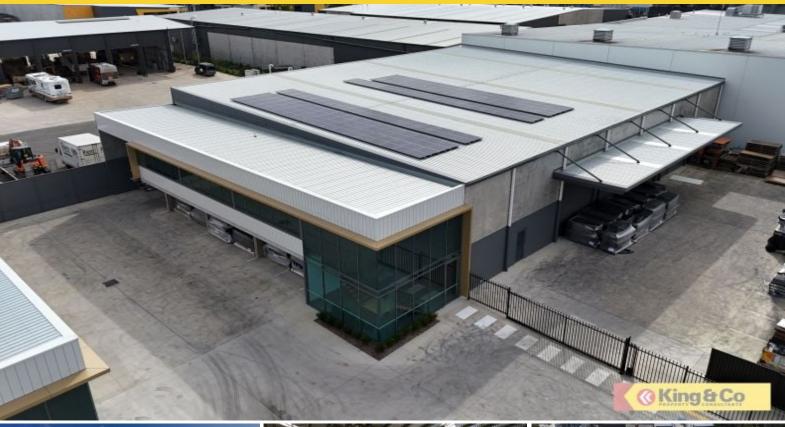

## Tenanted Investment In ever expanding precinct.

King & Co Property Consultants are pleased to present to the market this outstanding investment opportunity.

- \* 1,337sqm freestanding clear span warehouse with well-lit corporate office.
- \* 3 X container height roller doors, with secured yard and a 4 metre all weather awning for loading & unloading in all weather conditions.
- $^{\star}$  Corporate open plan office areas with full height glass providing excellent natural light to make a comfortable work environment.
- \* High Impact Industry zoning allowing 24/7 access to the site.
- $^{\star}$  Excellent truck access for loading and unloading, easy turning within the estate.
- \* 7.5 metre high internal clearance