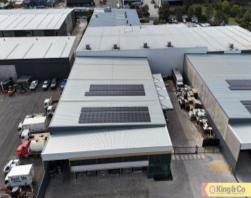

## Tenanted Investment In ever expanding precinct.

King & Co Property Consultants are pleased to present to the market this outstanding investment opportunity.

- \* 1,337sqm freestanding clear span warehouse with well-lit corporate office.
- \* 3 X container height roller doors, with secured yard and a 4 metre all weather awning for loading & unloading in all weather conditions.
- $^{\star}$  Corporate open plan office areas with full height glass providing excellent natural light to make a comfortable work environment.
- \* High Impact Industry zoning allowing 24/7 access to the site.
- $^{\star}$  Excellent truck access for loading and unloading, easy turning within the estate.
- \* 7.5 metre high internal clearance