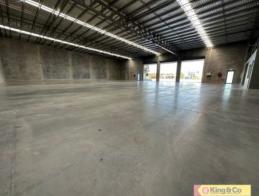

## Tenanted Investment In ever expanding precinct.

King & Co Property Consultants are pleased to present to the market this outstanding investment opportunity.

- \* 1,337sqm freestanding clear span warehouse with well-lit corporate office.
- \* 3 X container height roller doors, with secured yard and a 4 metre all weather awning for loading & unloading in all weather conditions.
- $^{\star}$  Corporate open plan office areas with full height glass providing excellent natural light to make a comfortable work environment.
- \* High Impact Industry zoning allowing 24/7 access to the site.
- $^{\star}$  Excellent truck access for loading and unloading, easy turning within the estate.
- \* 7.5 metre high internal clearance